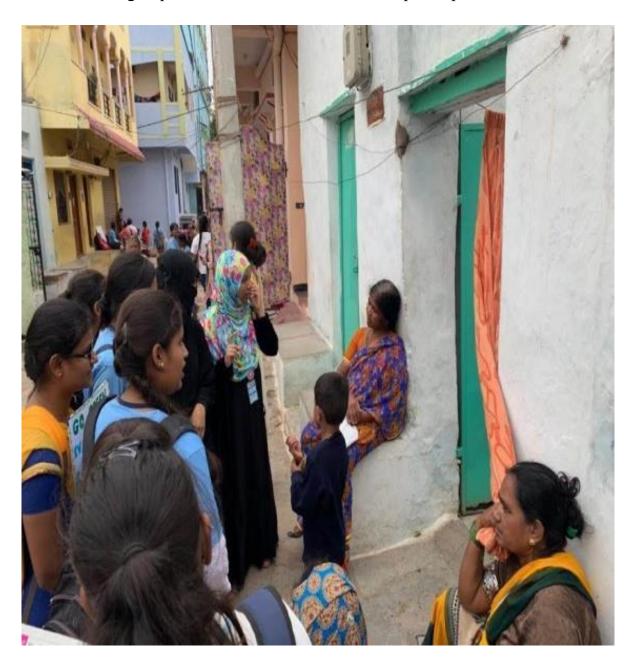

#### **Swachha Bharath-Door to Door Campaign**

Date: 08-08-2019

NSS volunteers distributed pamphlets to the people on the importance of cleanliness and what measures they have to take to keep their surroundings cleanad the Begumpet slum area. No. of volunteers participated: 50