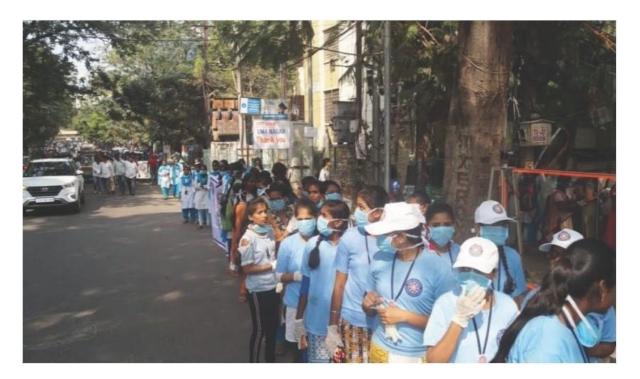

## Red Ribbon Club/Youth Red Cross activities for the Academic year 2019-20

| S.No | Date           | Programme                                                   |
|------|----------------|-------------------------------------------------------------|
| 1.   | 08-08-2019     | Swachha Bharath-Door to Door Campaign                       |
| 2.   | 06-09-2019     | Rally on "Conservation of water"                            |
| 3.   | 13-09-2019     | Rally on "No Plastic-SaveEnvironment"                       |
| 4.   | 02-10-2019     | 150 <sup>th</sup> Birth Anniversary of Gandhi ji            |
| 5.   | 14/9/2019      | Induction and Motivation for I Year students                |
| 6.   | 1/12/2019      | World Aids Day                                              |
| 7.   | 19/01/202<br>0 | Pulse polio campaign                                        |
| 8.   | 29/02/202<br>0 | Awareness on Corona virus                                   |
| 9.   | 6/03/2020      | Awareness on POSCO Act and Prevention of Child Sexual Abuse |