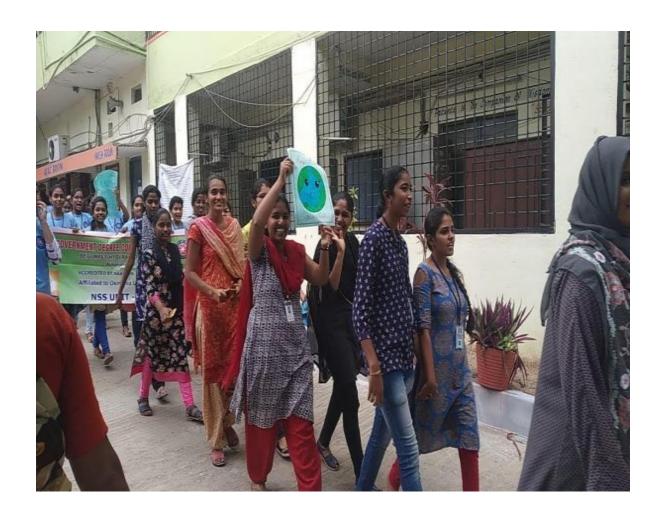

#### Rally on "No Plastic-SaveEnvironment"

Date: 13-09-2019

Awareness on saving the environment by stop using of plastic was created through the rally. All the NSS units and 20volunteers participated in the rally.

#### 150th Birth Anniversary of Gandhiji on 02-10-2019

On the occasion of 150<sup>th</sup> Birth Anniversary of Gandhiji a rally was conducted on the ban on the use of plastic.OsmaniaUniversity, NSS Coordinator, Dr. M. Ramulu has participated in the rally along with the principaland 50 volunteers.