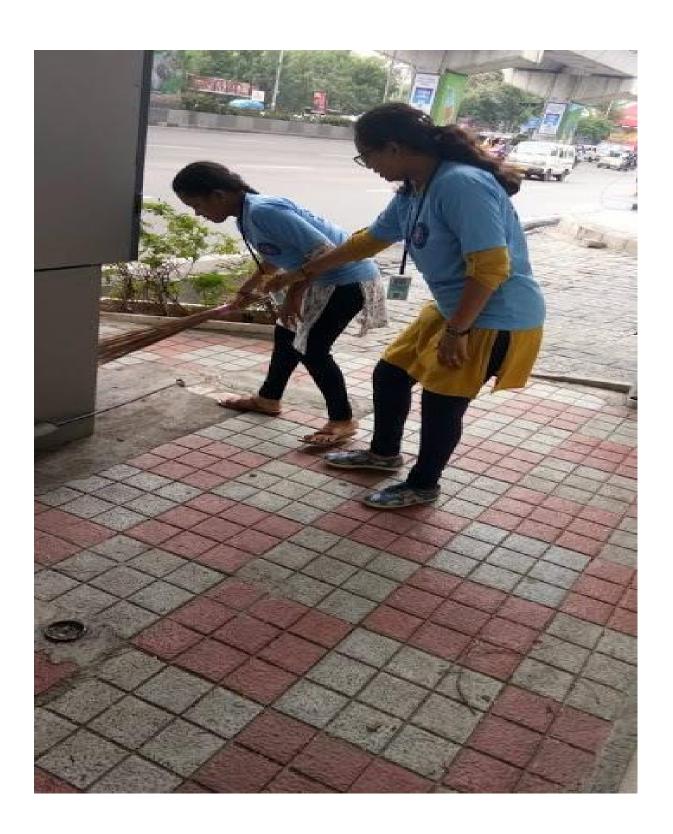

#### Rally on "No Plastic-SaveEnvironment"

Date: 13-09-2019

Awareness on saving the environment by stop using of plastic was created through the rally. All the NSS units and 20volunteers participated in the rally.