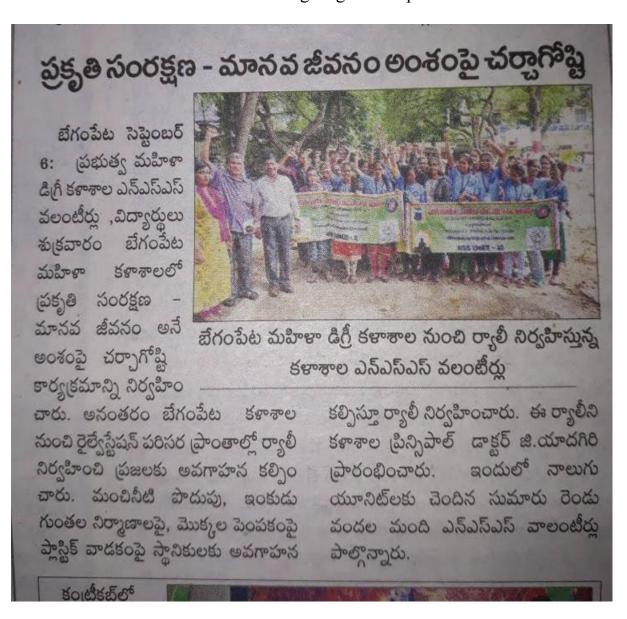

## పర్యావరణ పలిరక్షణపై అవగాహన ర్యాలీ

బేగం పేట(అమీర్ పేట), న్యూస్ టుడే: నీటి పొదుపు, పర్యా వరణ పరిరక్ష ఇపై బేగంపేట లోని ప్రభుత్వ మహిళా డిగ్రీ కళాశాల విద్యా ర్థినులు శుక్ర వారం అవగా హన కార్య

ప్రభుత్వ మహిళా డిగ్రీ కళాశాల విద్యార్థినులు, అధ్యాపకులు

క్రమం నిర్వహించారు. కళాశాలకు చెందిన ఎన్ఎస్ఎస్-1, 2, 3, 4 యూనిట్ల విద్యార్థి నులు 'ప్రకృతి సంరక్షణ- మానవ జీవనం' అనే అంశంపై బేగంపేట పరిసర ప్రాంతాల్లో ర్యాలీ నిర్వహించారు. ప్రభుత్వ పాఠశాల, రైల్వేస్టేషన్ పరిసరాల్లో నినాదాలు చేస్తూ ర్యాలీ కొనసాగించారు. ర్యాలీని ప్రారంభించిన కళాశాల బ్రిన్సిపల్ జి.యాద గిరి మాట్లాడుతూ.. మంచినీటి పొదుపు, ఇంకుడు గుంతల నిర్మాణం, మొక్కల పెంపకం, ష్లాస్టిక్ వాడకంపై ప్రజలను చైత న్యవంతులను చేయడం కోసం ఈ కార్యక్ర మాన్ని నిర్వహించామని తెలిపారు. దాదాపు 200మంది విద్యార్థినులు పాల్గొన్న ర్యాలీని కళాశాల ఎన్ఎస్ఎస్ అధికారులు కె.వెంకటే శ్వర్లు, సి.ఉమామా హేశ్వరి, సరిత, మాధురి తదితరులు పర్యవేక్షించారు.