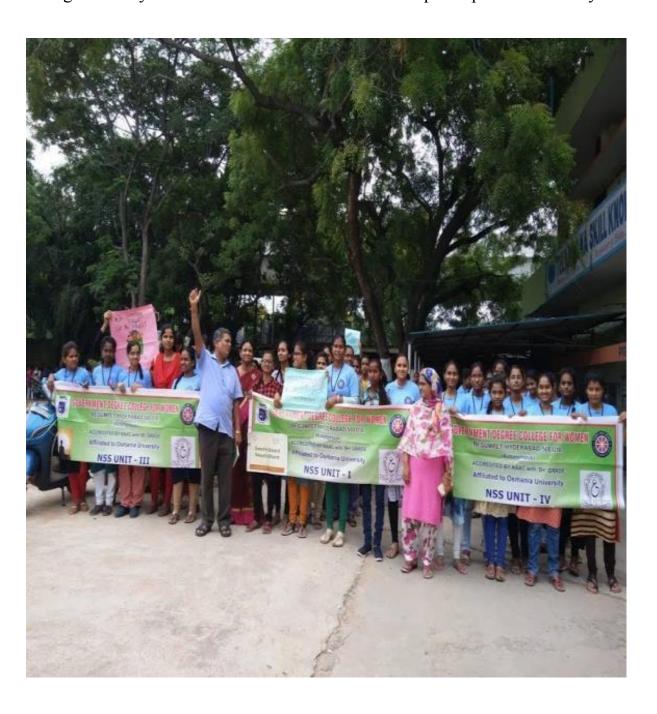

#### Rally on "Conservation of water"

Date: 06-09-2019

100 NSS volunteers along with Pos has participated in the rally to create awareness on the importance of water and what are theme asures that have to be taken for conservation of water using slogans and pla cards.

#### Rally on "No Plastic-SaveEnvironment"

Date: 13-09-2019

Awareness on saving the environment by stop using of plastic was created through the rally. All the NSS units and 20volunteers participated in the rally.