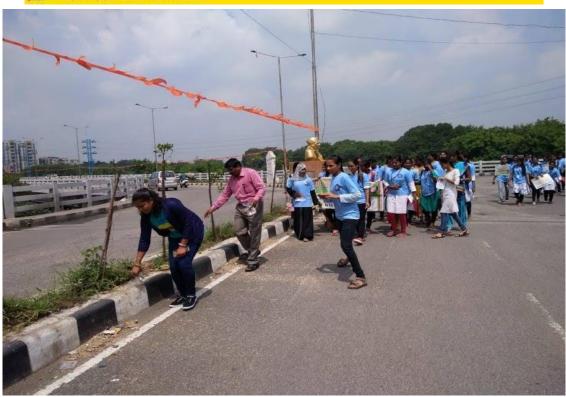

#### Rally on "No Plastic-SaveEnvironment"

Date: 13-09-2019

Awareness on saving the environment by stop using of plastic was created through the rally. All the NSS units and 20volunteers participated in the rally.

# ప్లాస్టిక్ వాడకాన్ని నిపేధిం-చాలి

ఉద్యమంలో ప్రజలు భాగస్వాములు కావాలని యంగా ప్రాస్థిక్ వినియోగం తగ్గింపుపై విస్తృత ఆవగా ప్రభుత్వం ఎన్ఎస్ఎస్ విద్వార్తులు బేగంపేట ఖైరతాబాద్ సర్కిల్ డిప్యూటీ కమిషనర్ గీతా రాధిక హన కార్యక్రమాలు చేపడతామన్నారు. ప్రజలు మహిళా డిగ్రీ కళాశాలలో బుధవారం ప్లాస్టిక్ నిష్ పిలుపునిచ్చారు. జెక్కాలనీలో సనత్నగర్ కార్పోరే. సైతం మార్కెట్కు పెక్టినప్పుడు నార, కాగితపు, క్లాత్. ధంపై ఆవగాహన ర్యాలీ నిర్వహించారు. సింగిల్ టర్ కొలను లక్ష్మీబాల్రెడ్డితో కలిసి బుధవారం ఆమె నంచులను వెంట తీసుకుని వెళ్లడం ద్వారా ప్లాస్టిక్ యూజ్ ప్లాస్టిక్నను నిషేధిద్దామని ఈ సందర్భంగా 'ప్లాస్టిక్ వేస్ట్ శ్రమధాన్' ఓరిట ప్లాస్టిక్ వ్యర్థాల వినియోగాన్ని తగ్గించిన వారవుతారన్నారు. ఈ కార్య ప్రకార్యలు చేతుూని అవగాహన కల్పించారు. ఈ తాలగింపు కార్యక్రమాన్ని దేవట్నారు. ఈ నందర్భంగా క్రమంలో ఏఎంహెచ్ఓ భార్ధవ నారాయణ, జెక్ కార్యక్రమానికి ముఖ్య ఆతిథిగా ఉస్మానియా డిప్పూటీ కమిషనర్ మాట్లాడుతూ.. మిగతా వస్తువు కాలనీ ఫెడరేషన్ అధ్యక్షుడు జి.సూర్వశంకర్ంరెడ్డి, యూనివర్సిటీ ఎన్ఎస్ఎస్ కో-అర్డినేటర్ డాక్టర్ లతో పోలిస్తే ఒకసారి వాడి పారేస్ వస్తువులు దేస్. ప్రధాన కార్యదర్శి మల్లు ప్రసాద్, చక్రధర్యాదవ్, ఎం.రాములు హాజరయ్యారు. కార్యక్రమంలో కళా హాని ఎక్కువగా ఉంటుందని, 50 మైక్రాన్ల కంటే. టీఆర్ఎస్ నాయకులు కొలను బాల్రెడ్డి పాల్గొన్నారు. శాల చ్రిన్సిపాల్ డాక్షర్ యాదగిరి, ప్రోగ్రాం ఆఫీసర్ తక్కువ మందం కరిగిన ప్రాస్టిక్ ని సిష్టధిద్దామని బేగంపేట మహిశా డిగ్రీ కళాశాలలో...