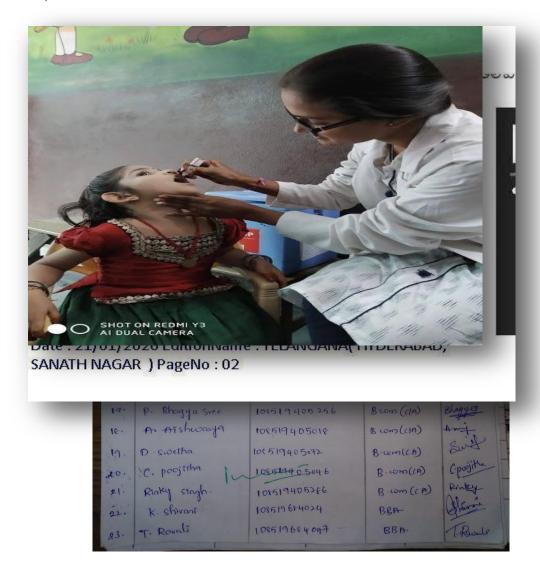

| 3   |                 |                     |                       |                |
|-----|-----------------|---------------------|-----------------------|----------------|
| NO  | ROU NO          | volunteen Name      | Gronoup               | Signature      |
| 1   | 17011085489017  | P. Shoravane        | B. S. C Bt ZC 3rdycan | P.Shravanz 21  |
| 2   | 17011085445055  | V. saiponiny a      | B.S.C BZC 3tolyeon    | Quesaipreyor 7 |
| 3   | 19011085489003  | A. Vasavi           | B. S. C Bt zc 36dyean | -              |
| 4   | 17011085445016  | Gr. Eshwar?         | B.SC BZC 30dyear      | 6. Etwars ?    |
| 5   | 17011085 489002 | A. sa?devya         | B.S.C Btzc 3tdyear    | A Saedinga     |
| 6   | 17011085489009  | E. pariyanka        | B. S.CBt.ZC 3tdyron   | E-Preyanka     |
| 7   | 17011085458008  | K. Bavyasnee        | B.s.CMBC36dyear       | Burker         |
| 8   | 17011085458003  | B. Sumotha          | B.S.CMBC36/geor       | Lung.          |
| 9   | 18011085489040  | R. spandana         | Bosa Btzc 2ndyear     | Spanden        |
| 10  | 180212442062    | G. sindu            | B.s.c Bzc andyawn     | Sindu          |
| 1.1 | 108518572015    | E. swapna           | B.S.C Btbc 2ndyear    | Swapna         |
| 12  | 1085 185 72014  | D. Jagouth?         | B.S.CBt BC 2ndycar    | fore           |
| 13  | 18011085489028  | M. Laxmi dandeni    | B.s. C B+zc 2ndjan    | 000            |
| 14  | 1865844 5031    | c. Layacharan       | B.S.C B2C 2ndyear     | LCharan        |
| 15  | 108518489423    | B. Kavitha          | B.s.c Btbs 2ndyear    | atam           |
| 16  | 1085 1844510    | Naga shinisha       | B.s.c BZC 2 nolyear   | Shiribha       |
| [7  | 18011085489010  | de Bavitha          |                       | Samithe        |
| 18  | 108519464020    | M. swathi PRI       | BGH ANDC 1 year       | Sn_            |
| 19  | 108519489017    | L. Parasanna Begumi | B.S.C Btzc1sty ear    | Fra            |