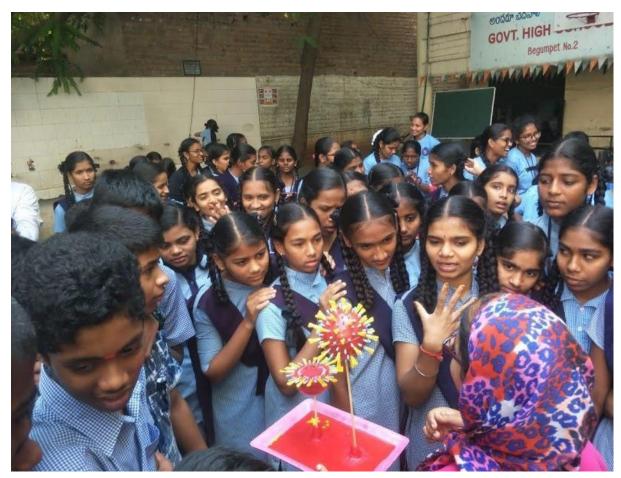

## Red Ribbon Club/Youth Red Cross activities for the Academic year 2019-20

| S.No | Date           | Programme                                                   |
|------|----------------|-------------------------------------------------------------|
| 1.   | 08-08-2019     | Swachha Bharath-Door to Door Campaign                       |
| 2.   | 06-09-2019     | Rally on "Conservation of water"                            |
| 3.   | 13-09-2019     | Rally on "No Plastic-SaveEnvironment"                       |
| 4.   | 02-10-2019     | 150 <sup>th</sup> Birth Anniversary of Gandhi ji            |
| 5.   | 14/9/2019      | Induction and Motivation for I Year students                |
| 6.   | 1/12/2019      | World Aids Day                                              |
| 7.   | 19/01/202<br>0 | Pulse polio campaign                                        |
| 8.   | 29/02/202<br>0 | Awareness on Corona virus                                   |
| 9.   | 6/03/2020      | Awareness on POSCO Act and Prevention of Child Sexual Abuse |